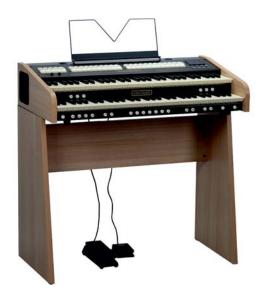

Transport Bag, Bench, Standard Stand, Large Stand, MIDI pedalboard (30 note), Expression Pedals (2 unit for Midi Pedalboard), Volume Pedal, Sustain Pedal.