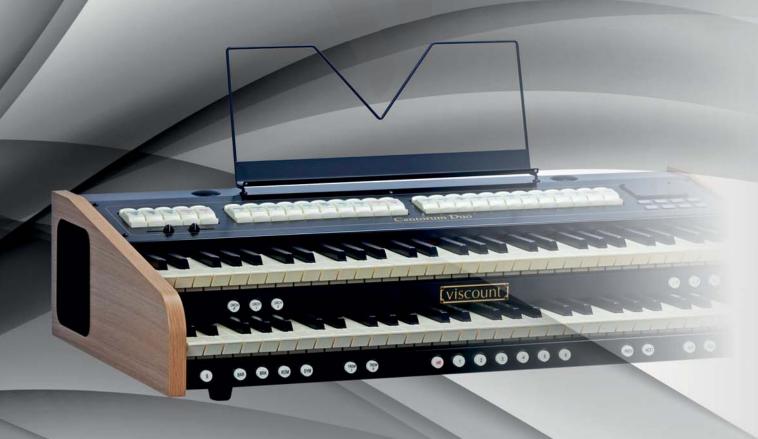

## Cantorum Duo

- 4 true sample set styles
- Built in amplification
- 30 Voices
- Graphic display
- USB host

The Portable Classic Organ

## Cantorum Duo

| SDECIFICATIONS (Available==)          |                                            |
|---------------------------------------|--------------------------------------------|
| SPECIFICATIONS (Available=•)          | A PTEM tochnology                          |
| Technology  Manuals                   | ARTEM technology 2 x 61 notes              |
|                                       |                                            |
| Keyboard Midi Velocity                | •                                          |
| Pedalboard style                      | -<br>-                                     |
| Register Control                      | Tilt Tab                                   |
| Internal Amplification                | 2 x 40 Watt                                |
| Speakers                              | 4                                          |
| STOPS & VOICES                        |                                            |
| Pedal                                 | 5                                          |
| Great                                 | 10                                         |
| Swell                                 | 12                                         |
| Orchestral Voices                     | 3                                          |
| Total Voices                          | 30: 27 classic, 3 orchestral               |
| Styles                                | 4 (Baroque, North German Barock,           |
|                                       | Romantic, Symphonic)                       |
| Orchestral Alternative Voices         | •                                          |
| General Pistons                       | 6                                          |
| Memory Bank                           | 16                                         |
| Total Memories                        | 96 General                                 |
| Piston Sequencer                      | Prev - Next Thumb Pistons                  |
| ACCESSORIES                           |                                            |
| Toe Pistons                           | no                                         |
| Automatic Pedal                       | no                                         |
| Enclosed Piston                       | •                                          |
|                                       |                                            |
| Couplers                              | 3: I/P, II/P, II/I                         |
| Transposer                            | -6/+5 semitone                             |
| General and Reverb Volume             | •                                          |
| Orchestra and Midi Sustain            | Input Jack for sustain pedal               |
| DISPLAY                               |                                            |
| Display                               | 128 x 64 dots Graphic with Backlight       |
| Voice Balancing                       | •                                          |
| Divisional Volume                     | •                                          |
| Tremulant                             | 2 Independent                              |
| Reverb                                | 8 Types                                    |
| Adjustable Ensemble Effect            | •                                          |
| Historic Temperaments                 | 17                                         |
| Short Octave                          | •                                          |
| Keyboards Inversion                   | •                                          |
| Piston Combine                        | -                                          |
| Programmable Output Routing           | •                                          |
| External Output Volume Control        | •                                          |
| 7 Bands Equalizer on External Outputs | 2 independent for OUT1 and OUT2            |
| 7 Bands Equalizer on Internal         | •                                          |
| Amplification                         |                                            |
| Midi Programmable                     | •                                          |
| Sequencer                             | •                                          |
| Demo Songs                            | •                                          |
| File Management                       | Load, Save                                 |
| Lock Organ                            | With Password                              |
| INTERFACE                             |                                            |
| Midi                                  | In, Out                                    |
| Stereo Headphone Output               | •                                          |
| Stereo Aux Input                      | •                                          |
| External Output                       | 4 (2 stereo)                               |
| USB memory stick                      | • (2 316160)                               |
| CONSOLE                               |                                            |
| Cabinet Features                      | Flogant wooden console music rest          |
|                                       | Elegant wooden console , music rack        |
| Colours / Finishes                    | Light oak simulated wood                   |
| Dimensions without music desk and     | 90 x 19 x 48 cm / 35.4" x 7.5" x 18.9"     |
| pedalboard (WxHxD)                    | 10.7 / / / / / / / / / / / / / / / / / / / |
| Weight                                | 19,7 Kg / 43.43 Lbs                        |
| OPTIONALS                             |                                            |