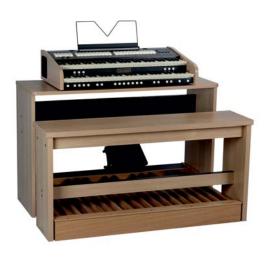

Transport Bag, Bench, Standard Stand, Large Stand, MIDI pedalboard (30 note), Expression Pedals (2 unit for Midi Pedalboard), Volume Pedal, Sustain Pedal.